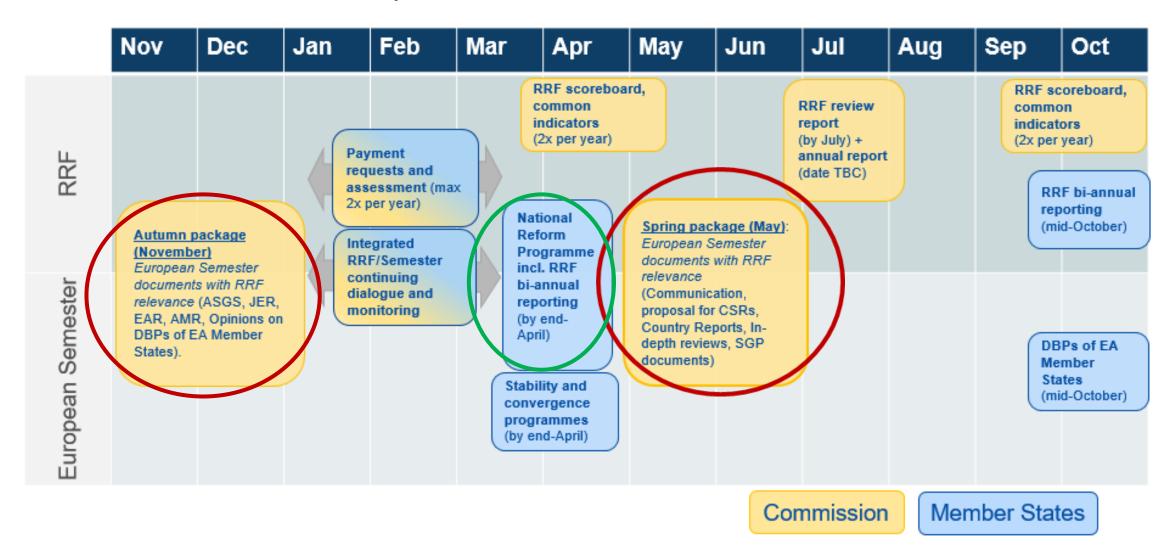

## New European Semester Process

## How to get involved in the 2022 European Semester cycle

|                   | January - March                                                  | April                    | June                                                     | September                            |
|-------------------|------------------------------------------------------------------|--------------------------|----------------------------------------------------------|--------------------------------------|
| National<br>level | Feed into NRPs: - Written input - Ask for meeting                | Analyse NRPs             |                                                          |                                      |
|                   | Meet with Ministry                                               |                          |                                                          |                                      |
| EU level          | Feed into Country Reports: - Meeting on 17.02.22 - Written input | What is missing in NRPs? | Webinar for<br>members on<br>Country Reports<br>and CSRs | State of the Social Union Conference |
|                   | Shadow CSRs                                                      |                          | Reaction to<br>Country Reports<br>and CSRs               | Input for Autumn package             |